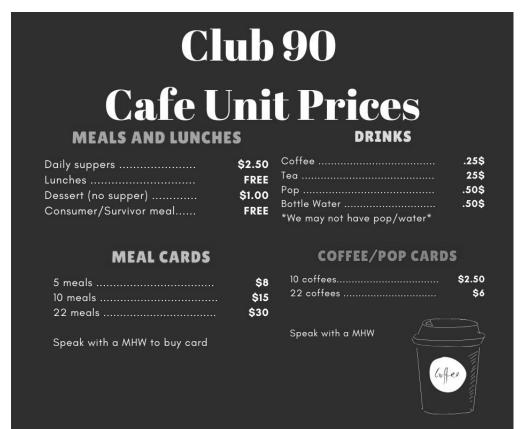

### Changes to the café unit:

Now let's get to the fun stuff! We will be resuming the café unit as of August 4th, with meals being \$2.50 except on BBQ days where meals will be \$3. Meal cards can still be purchased for the same prices prior to the COVID-19 shut down. Meals will now be served at 3:30 p.m. to ensure there is enough time for clean-up. You must call to sign up no later than 2 p.m. the day of.

### Clubhouse Cafe updates:

As of August 4th, we will be resuming our café unit with a few changes:

- Due to health and safety standards set out by Algoma Public Health and the province, Members are not permitted into the kitchen.
- Suppers will be served at 3:30 p.m. Monday to Friday
- Members MUST call and sign up prior to meals. Cut off for lunch sign up is 11 a.m. and supper sign up is 2 p.m.